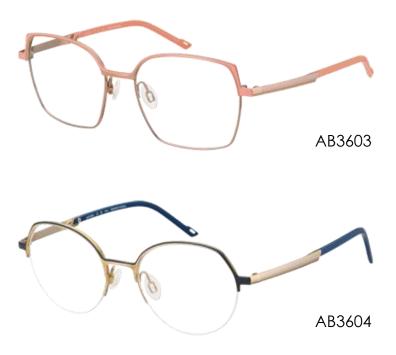

Fashion-forward intuition meets natural elegance in these oversized square (AB3603) and rounded (AB3604) Ad Lib models. The light, thin profiles grab attention with their effortlessly modern charm. A unique highlight adds flair and femininity: the long end tip construction creates a colour and material interplay that is echoed on the eyebrow. These graceful frames light up every look in beautiful colour contrasts.