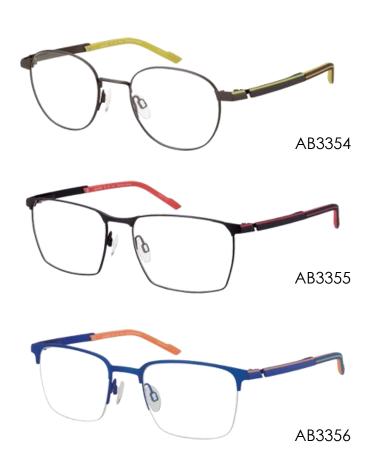

In a baseball cap and trainers or a skinny black suit, your look is complete in an edgy pantos (AB3354), rectangular (AB3355) or retro-inspired rectangular (AB3356) Ad Lib frame. Understated fronts feature on-trend shades or new classics. Temples are a revelation: energy pulses through stripe-like bi-colour contrasts and long end tips. These titanium profiles come in cool new tones: own the moment in a daring cobalt blue and orange pairing or level up in stylish navy with sage green.