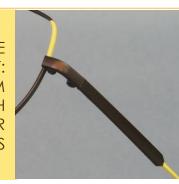

January 2024

DARE TO BE DIFFERENT: COOL TITANIUM FRAMES WITH EXCITING COLOUR POPS

Bring new-generation fashion to the next video call in a feline square (AB3601) or edgy hexagonal (AB3602) Ad Lib frame. Very stylish and a little bit intellectual, these full titanium profiles sit comfortably, perfect for all-day wear. Eye-catching shades, sprayed onto the rim sides and end tips, pop against the key frame colour. Available in stylish contrasts, such as yellow and dark brown (AB3601) or chic pearl grey with rose gold (AB3602), these new looks make an instant style statement.