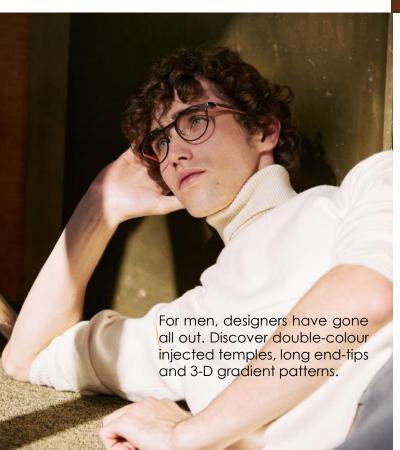

In a baseball cap and trainers or a skinny black suit, your look is complete in an edgy pantos (AB3354), rectangular (AB3355) or retro-inspired rectangular (AB3356) Ad Lib frame. Understated fronts feature on-trend shades or new classics. Temples are a revelation: energy pulses through stripe-like bi-colour contrasts and long end tips. These titanium profiles come in cool new tones: own the moment in a daring cobalt blue and orange pairing or level up in stylish navy with sage green.

Fashion-forward intuition meets natural elegance in these oversized square (AB3603) and rounded (AB3604) Ad Lib models. The light, thin profiles grab attention with their effortlessly modern charm. A unique highlight adds flair and femininity: the long end tip construction creates a colour and material interplay that is echoed on the eyebrow. These graceful frames light up every look in beautiful colour contrasts.