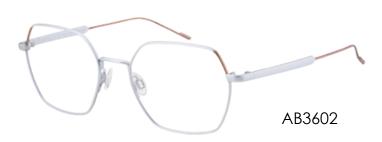

January 2024

DARE TO BE DIFFERENT: COOL TITANIUM FRAMES WITH EXCITING COLOUR POPS

Bring new-generation fashion to the next video call in a feline square (AB3601) or edgy hexagonal (AB3602) Ad Lib frame. Very stylish and a little bit intellectual, these full titanium profiles sit comfortably, perfect for all-day wear. Eye-catching shades, sprayed onto the rim sides and end tips, pop against the key frame colour. Available in stylish contrasts, such as yellow and dark brown (AB3601) or chic pearl grey with rose gold (AB3602), these new looks make an instant style statement.