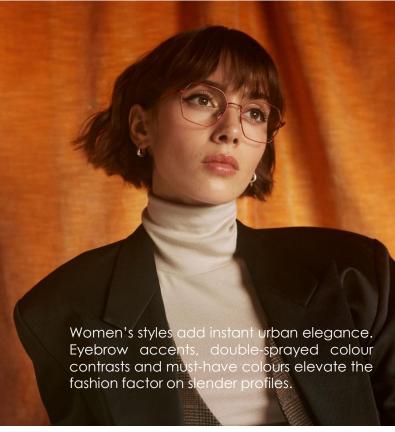

January 2024

DARE TO BE DIFFERENT: COOL TITANIUM FRAMES WITH EXCITING COLOUR POPS

Bring new-generation fashion to the next video call in a feline square (AB3601) or edgy hexagonal (AB3602) Ad Lib frame. Very stylish and a little bit intellectual, these full titanium profiles sit comfortably, perfect for all-day wear. Eye-catching shades, sprayed onto the rim sides and end tips, pop against the key frame colour. Available in stylish contrasts, such as yellow and dark brown (AB3601) or chic pearl grey with rose gold (AB3602), these new looks make an instant style statement.

Fashion-forward intuition meets natural elegance in these oversized square (AB3603) and rounded (AB3604) Ad Lib models. The light, thin profiles grab attention with their effortlessly modern charm. A unique highlight adds flair and femininity: the long end tip construction creates a colour and material interplay that is echoed on the eyebrow. These graceful frames light up every look in beautiful colour contrasts.