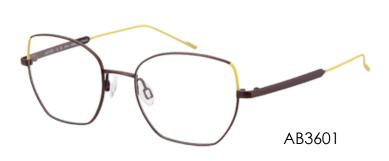

January 2024

DARE TO BE DIFFERENT: COOL TITANIUM FRAMES WITH EXCITING COLOUR POPS

Bring new-generation fashion to the next video call in a feline square (AB3601) or edgy hexagonal (AB3602) Ad Lib frame. Very stylish and a little bit intellectual, these full titanium profiles sit comfortably, perfect for all-day wear. Eye-catching shades, sprayed onto the rim sides and end tips, pop against the key frame colour. Available in stylish contrasts, such as yellow and dark brown (AB3601) or chic pearl grey with rose gold (AB3602), these new looks make an instant style statement.