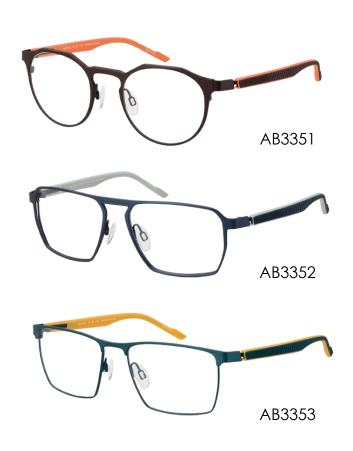

January 2024

Redefine signature style in these new Ad Lib frames. Full titanium rims ooze confidence. Temples reflect the brand's Euro-Japanese heritage. Bi-colour injected formations, 3-D linear patterns and colour contrasts unleash a surge of energy on crown pantos (AB3351), sporty pilot (AB3352) and rectangular (AB3353) models. Contemporary colours include sage green and a teal-mustard combination. You're at one with the city in this street-smart, fashion-forward and sporty blend.