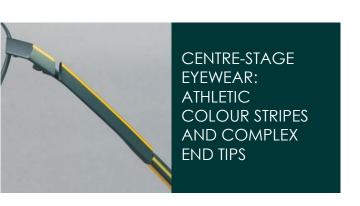

In a baseball cap and trainers or a skinny black suit, your look is complete in an edgy pantos (AB3354), rectangular (AB3355) or retro-inspired rectangular (AB3356) Ad Lib frame. Understated fronts feature on-trend shades or new classics. Temples are a revelation: energy pulses through stripe-like bi-colour contrasts and long end tips. These titanium profiles come in cool new tones: own the moment in a daring cobalt blue and orange pairing or level up in stylish navy with sage green.