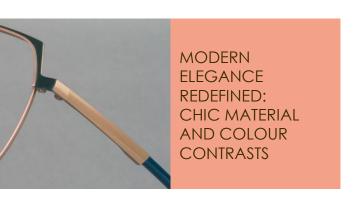

Fashion-forward intuition meets natural elegance in these oversized square (AB3603) and rounded (AB3604) Ad Lib models. The light, thin profiles grab attention with their effortlessly modern charm. A unique highlight adds flair and femininity: the long end tip construction creates a colour and material interplay that is echoed on the eyebrow. These graceful frames light up every look in beautiful colour contrasts.