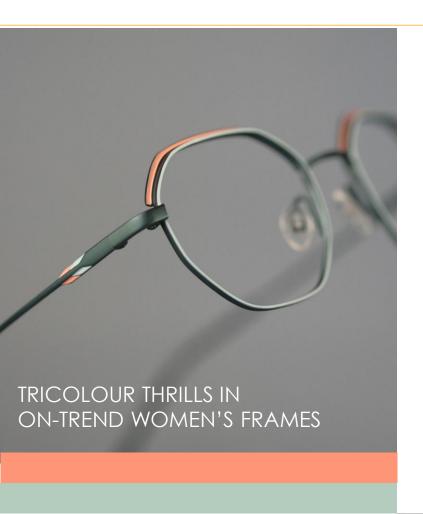

### WOMEN'S STYLES

If it's elegance, fashion and individual style that you seek, then new Ad Lib women's glasses tick all boxes. The design focus for new frames is a unique three-colour combination, tastefully depicted on the frame fronts and temples.

We discover these decorative nuances on octagonal (AB3297) and pantos (AB3298) shapes with tricoloured 3D brow lines and geometric colour effects on the sides. Thinner frames with a crown pantos (AB3299) or soft square (AB3600) shape gracefully express the colour combo on rims and on temples with custom-made hinge cuts.