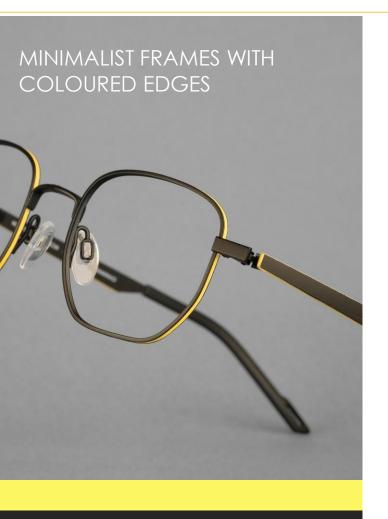

### MEN'S STYLES

Want to look sharp this season? Then grab a pair of these fetching men's Ad Lib glasses. Coloured front and side edging adds a vibrant note to the modern rounded (AB3345) and soft hexagonal (AB3346) shapes. Made of titanium with a betatitanium hinge, both models are lightweight and feel great to wear. Available in an array of cool colour combinations, including new navy or grey with green, there's a frame here to suit every taste.