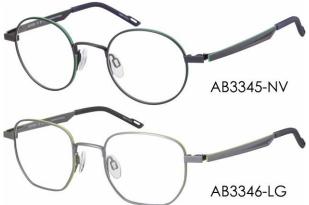

### MEN'S STYLES

Want to look sharp this season? Then grab a pair of these fetching men's Ad Lib glasses. Coloured front and side edging adds a vibrant note to the modern rounded (AB3345) and soft hexagonal (AB3346) shapes. Made of titanium with a betatitanium hinge, both models are lightweight and feel great to wear. Available in an array of cool colour combinations, including new navy or grey with green, there's a frame here to suit every taste.