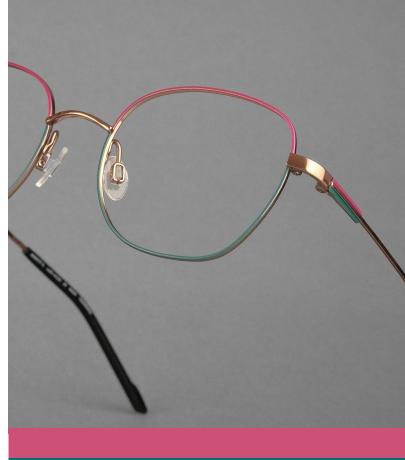

### WOMEN'S STYLES

If it's elegance, fashion and individual style that you seek, then new Ad Lib women's glasses tick all boxes. The design focus for new frames is a unique three-colour combination, tastefully depicted on the frame fronts and temples.

We discover these decorative nuances on octagonal (AB3297) and pantos (AB3298) shapes with tricoloured 3D brow lines and geometric colour effects on the sides. Thinner frames with a crown pantos (AB3299) or soft square (AB3600) shape gracefully express the colour combo on rims and on temples with custom-made hinge cuts.

Fresh shades including coral, mint green and fuchsia make these eyeglasses the stand-out styles of the new season.

June 2023