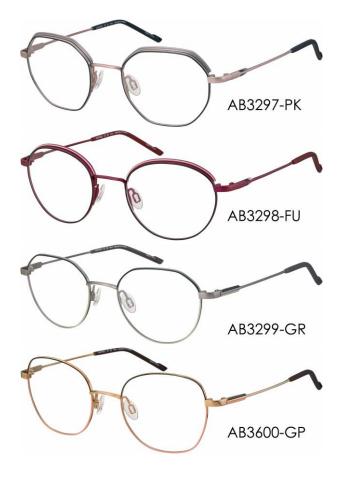

### WOMEN'S STYLES

If it's elegance, fashion and individual style that you seek, then new Ad Lib women's glasses tick all boxes. The design focus for new frames is a unique three-colour combination, tastefully depicted on the frame fronts and temples.

We discover these decorative nuances on octagonal (AB3297) and pantos (AB3298) shapes with tricoloured 3D brow lines and geometric colour effects on the sides. Thinner frames with a crown pantos (AB3299) or soft square (AB3600) shape gracefully express the colour combo on rims and on temples with custom-made hinge cuts.

Fresh shades including coral, mint green and fuchsia make these eyeglasses the stand-out styles of the new season.

June 2023