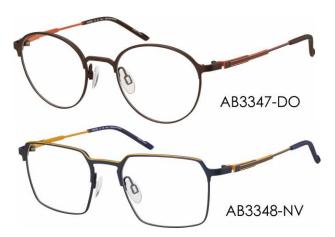

Make a statement in these sophisticated Ad Lib men's frames. Design and technology meet in pantos (AB3347) and edgy rectangular (AB3348) forms. Bicolour contrasts on the thin temples and a vividly coloured brow line (AB3348) are a highlight of these airy titanium looks. Get these new models in a range of contemporary colours to complement professional and casual wear.