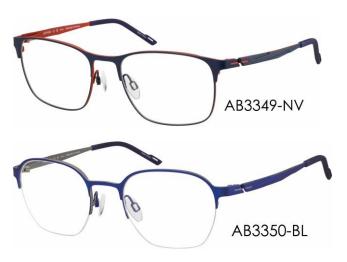

June 2023

Step forward in style in these Ad Lib men's eyeglasses. These European-designed frames boast clean titanium lines. Intricate and tasteful 3D details and bi-colour contrasts on the sporty rectangular large-sized (AB3349) and soft hexagonal (AB3350) models instantly catch the eye. This is easy, fashionable and comfortable accessorising in a range of colours that elevates every outfit and leaves a lasting impression.