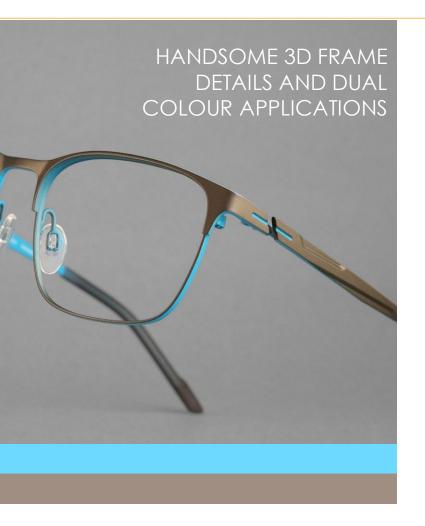

Make a statement in these sophisticated Ad Lib men's frames. Design and technology meet in pantos (AB3347) and edgy rectangular (AB3348) forms. Bicolour contrasts on the thin temples and a vividly coloured brow line (AB3348) are a highlight of these airy titanium looks. Get these new models in a range of contemporary colours to complement professional and casual wear.