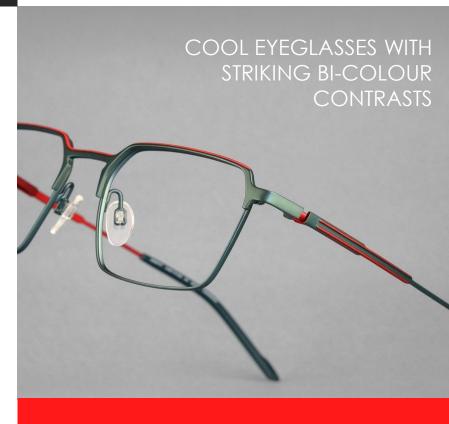

June 2023

Step forward in style in these Ad Lib men's eyeglasses. These European-designed frames boast clean titanium lines. Intricate and tasteful 3D details and bi-colour contrasts on the sporty rectangular large-sized (AB3349) and soft hexagonal (AB3350) models instantly catch the eye. This is easy, fashionable and comfortable accessorising in a range of colours that elevates every outfit and leaves a lasting impression.