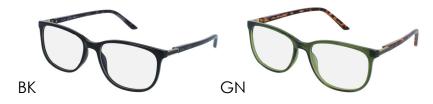

**EL13552** Elevate your summer style in seconds with this classic ELLE frame. Black, green, light brown and red accentuate the soft rectangular profile. Crafted for comfort thanks to light TR90 material, ornate temple details and Havana patterns on selected models make this a one-of-a-kind fashion piece.