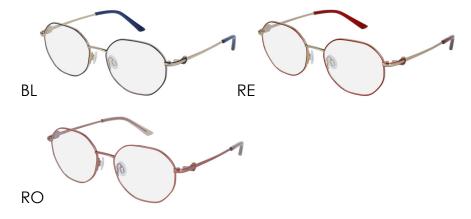

**EL13555** This metal ELLE frame impresses with its casual vibe and minimalist elegance. Look closer for sophisticated and unique details: geometric rounded rims, a knotted temple ornament and on-trend colour accents. This cool eyewear adds effortless Parisian flair in shades of blue, red and rose.