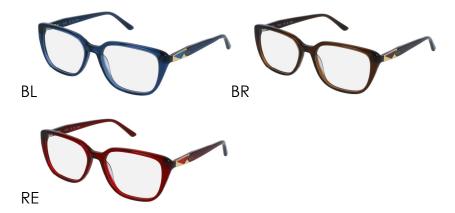

**EL13551** Try this bold acetate eyewear for a perfect fusion of timeless elegance and ontrend style. The rectangular shape boasts a slightly catty touch, while colour selections are a fresh take on the classics, blue, red and brown, for effortless accessorising. The twist? A striking geometric metal accent that picks up the frame colour.