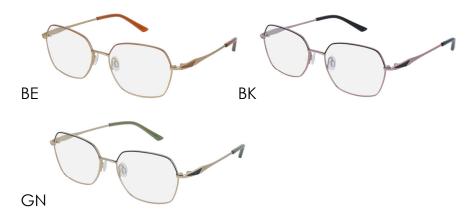

**EL13556** Ready for a swift wardrobe upgrade? These slim metal glasses blend classic elegance with contemporary design. The relaxed geometric profile stands out thanks to

# Spring/Summer 2024

colour accents on the rim tops and a vibrant temple decoration. Make a lasting and signature impression with this elegant look in beige, black or green.

**EL13558** Start a style conversation in these beautiful ELLE eyeglasses. Designed for petite faces, this easy-to-wear, contemporary frame reveals a graceful metallic temple decoration. Soft TR90 material ensures light wear and enduring comfort. Opt for vivid purple, jade green, mellow beige-brown or cool grey for a memorable impact.