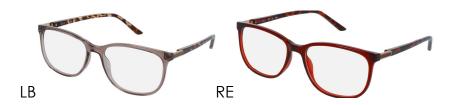

**EL13552** Elevate your summer style in seconds with this classic ELLE frame. Black, green, light brown and red accentuate the soft rectangular profile. Crafted for comfort thanks to light TR90 material, ornate temple details and Havana patterns on selected models make this a one-of-a-kind fashion piece.