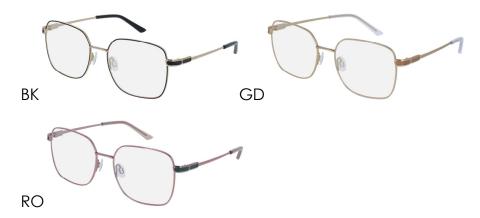

Spring/ Summer 2024

**EL13554** Express Parisian girl mystique in these alluring softly square ELLE glasses. The slender metal profile takes centre stage thanks to its oversized shape and art-decoinspired temple detail. Available in black, gold and rose, this is the epitome of French nonchalance.