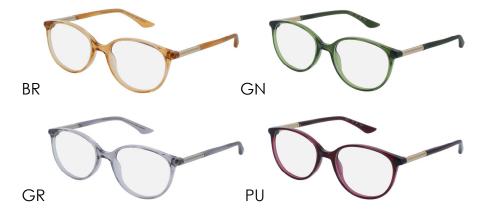

# Spring/Summer 2024

colour accents on the rim tops and a vibrant temple decoration. Make a lasting and signature impression with this elegant look in beige, black or green.

**EL13558** Start a style conversation in these beautiful ELLE eyeglasses. Designed for petite faces, this easy-to-wear, contemporary frame reveals a graceful metallic temple decoration. Soft TR90 material ensures light wear and enduring comfort. Opt for vivid purple, jade green, mellow beige-brown or cool grey for a memorable impact.