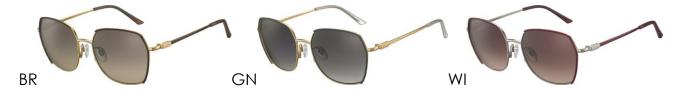

**EL14955** Evoke haute couture at every turn in these elegant ELLE sunglasses. The thin metal profile – in luxe gold or silver – features expressive geometric rims and an embossed ELLE logo. Colour accents look unique on temples and the front edges. Choose from a gold frame with green accents, gold with brown or silver with wine.