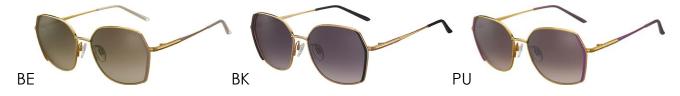

**EL14957** Looking for a light pair of on-trend metallic sunglasses? Then check out these slender ELLE shades in gold. This chic design marries modern geometric lines with retro art-deco colour accents on the front. Enjoy this sophisticated eyewear in gold with purple, beige or classic black effects.