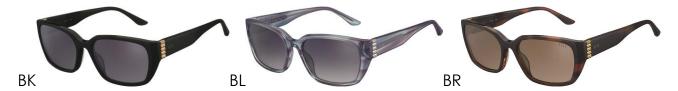

**EL14950** Chic and unique, these bold ELLE sunglasses add a luxe note to summer looks. Made of high-quality acetate, this rectangular expression is available in classic black, blue with an aqua-inspired pattern and brown. The broad temples are embellished by a rippled metal detail.