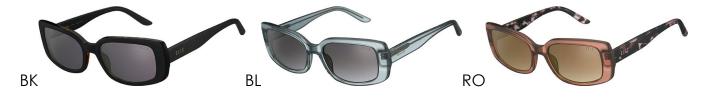

**EL14950** Chic and unique, these bold ELLE sunglasses add a luxe note to summer looks. Made of high-quality acetate, this rectangular expression is available in classic black, blue with an aqua-inspired pattern and brown. The broad temples are embellished by a rippled metal detail.