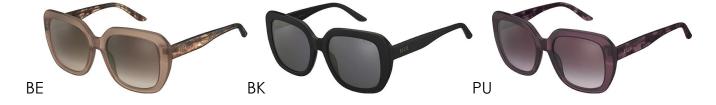

#### JANE - EL31568 - MADE IN FRANCE

Emulate French movie star allure in a pair of high-fashion, oversized sunglasses inspired by Jane Birkin. This English rose captivated Paris with her beauty and understated glamour. Her fame was sealed through her artistic and life collaboration with Serge Gainsbourg. Available in beige, purple and classic black, match this soft square eyewear look with an all-white or all-pastel suit.