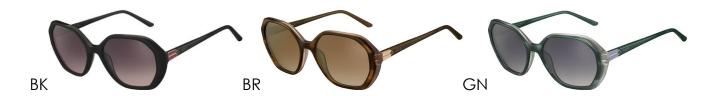

**EL14949** Look sun-kissed and sophisticated in these stunning ELLE shades. A unique artdeco inspired gold metal detail stands out on the frame front and temples. This rounded acetate profile comes in classic black, patterned rose and rich Havana.