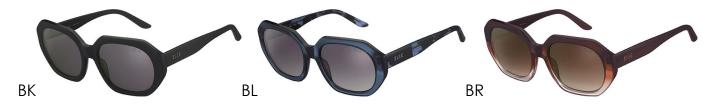

**EL14952** Geometric lines and colourful mosaics set these ELLE sunglasses apart from the crowd. On green and brown models, the acetate profile features dark and light tones on the front. A dainty colour-coordinated mosaic detail enhances the temples. This flattering look also comes in classic black.