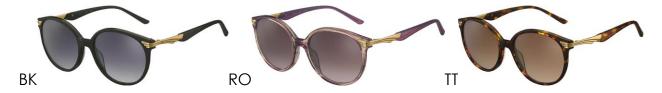

**EL14952** Geometric lines and colourful mosaics set these ELLE sunglasses apart from the crowd. On green and brown models, the acetate profile features dark and light tones on the front. A dainty colour-coordinated mosaic detail enhances the temples. This flattering look also comes in classic black.