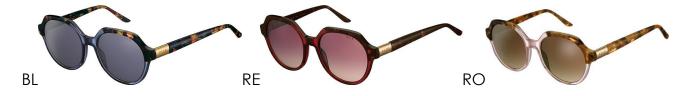

#### **COLETTE - EL31569 - MADE IN FRANCE**

For instant Parisian mystique, slip on these bold, acetate sunglasses inspired by the great French writer and feminist icon Sidonie-Gabrielle Colette. This confident look features geometric rims and oversized temples. As well as all-over classic black, this frame is also available in beige with dark brown temples and a gradient front, and cool patterned blue.