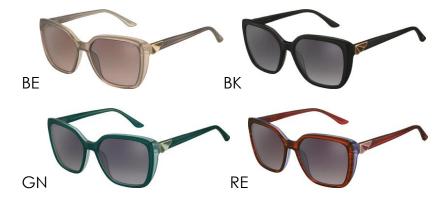

Sunwear 2024

**EL14953** Unveil your inner fashionista in these beautiful ELLE shades. The acetate frame has a square front. A mosaic fans out on the temple and is colour coordinated with the frame shade. This look comes in green, red and beige with two-toned rims as well as sheer black.