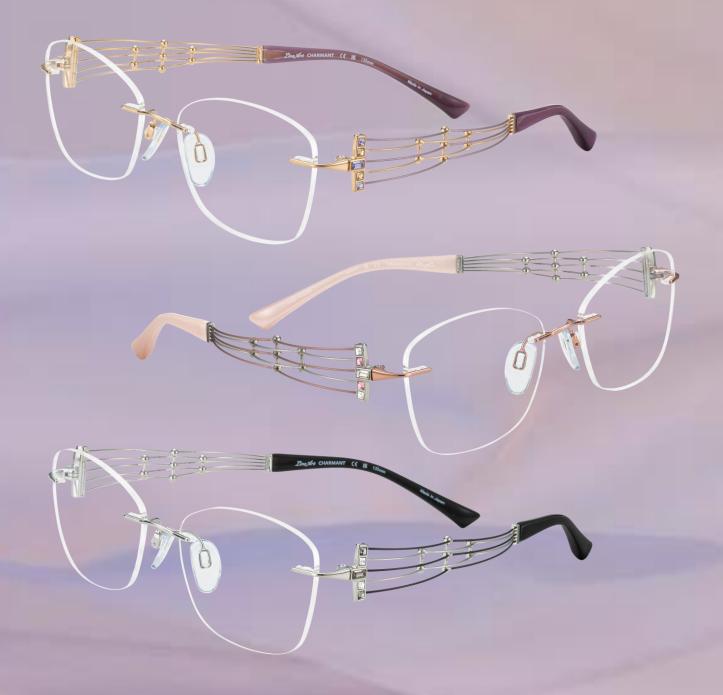

# Quintet

# XL2171 (pressure-mount)

Indulge in the ultimate jewelry for your eyes. Five brilliant cut Swarovski stones are mounted on the temples of these luxurious Line Art eyeglasses. Intricate Quintet temple lines, rich Japanese colouring of rose gold, gold plated and silver, and vivid temple tips create a striking profile that captures the spotlight.