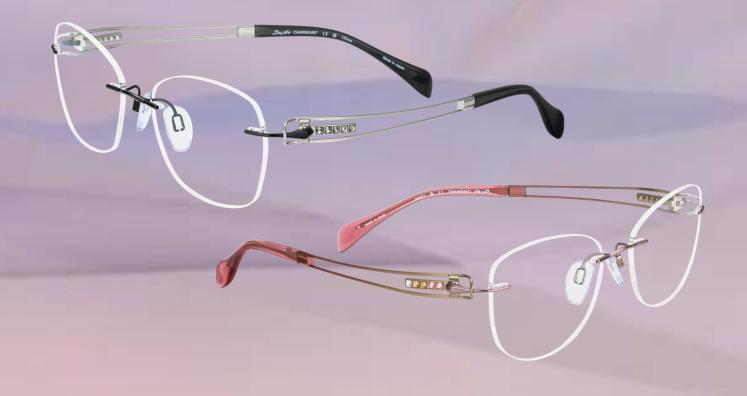

# Vivace

#### XL2172 (nylor) XL2173 & XL2174 (pressure-mount)

Temples, featuring four floating, coloured rhinestones, place these beautiful Vivace models in a league of their own.

Every woman is effortlessly glamorous in this nylor style (XL2172). A milled sheet combined with regular wire rim gives the frame a light, slender appearance. Base tones of navy, grey and brown are joined by a second colour on the brow line and temple tips. Dainty rhinestones glitter on the sides, completing this enchanting profile.

Prepare to be spellbound by these pressure-mounted eyeglasses. This soft square expression sits lightly but snugly on the face (XL2173). In rose, brown or blue, hand-dyed gradation on the temples heightens the sense of exclusivity. For a more edgy look, this gently geometric model (XL2174) is a premier choice. This light frame entices in rich Japanese black, rose gold or teal colouring. Twinkling rhinestones and shaded temple tips create colour pops that make this profile stand out.