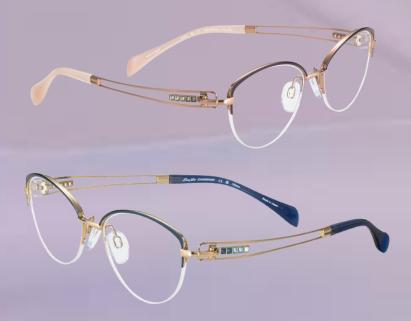

# Vivace

#### XL2172 (nylor) XL2173 & XL2174 (pressure-mount)

Temples, featuring four floating, coloured rhinestones, place these beautiful Vivace models in a league of their own.

Every woman is effortlessly glamorous in this nylor style (XL2172). A milled sheet combined with regular wire rim gives the frame a light, slender appearance. Base tones of navy, grey and brown are joined by a second colour on the brow line and temple tips. Dainty rhinestones glitter on the sides, completing this enchanting profile.

Prepare to be spellbound by these pressure-mounted eyeglasses. This soft square expression sits lightly but snugly on the face (XL2173). In rose, brown or blue, hand-dyed gradation on the temples heightens the sense of exclusivity. For a more edgy look, this gently geometric model (XL2174) is a premier choice. This light frame entices in rich Japanese black, rose gold or teal colouring. Twinkling rhinestones and shaded temple tips create colour pops that make this profile stand out.