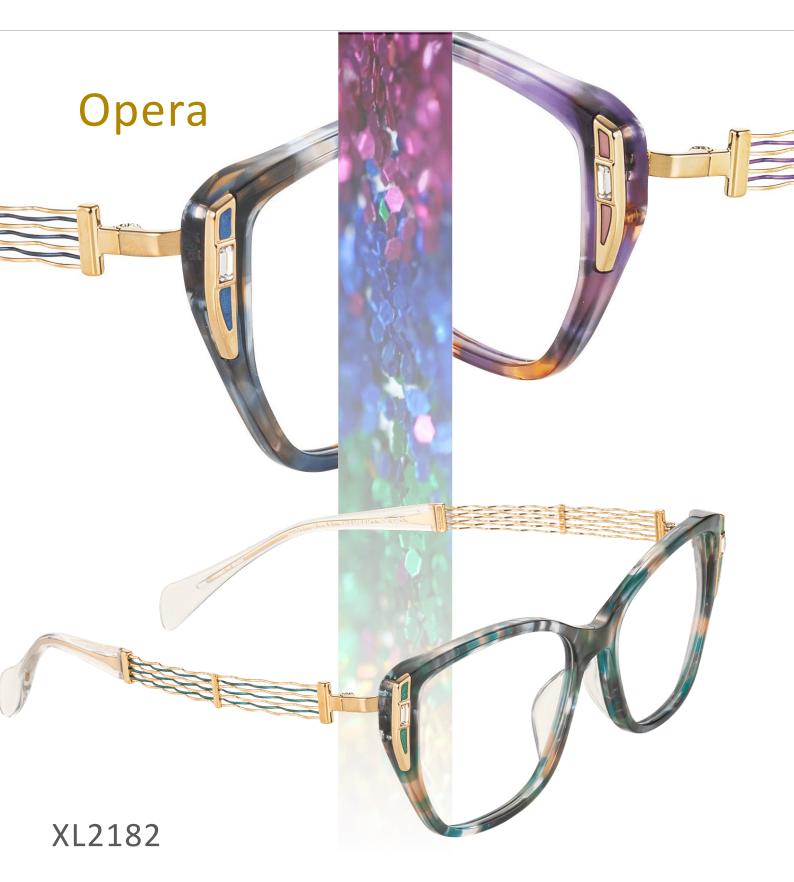

### Opera jewellery is back:

Luxurious and exclusive, four new Opera designs join the Line Art CHARMANT collection, adding upscale glamour to every face. Inspired by fine jewellery, colourful stone settings mark out these gorgeous looks. Temples are both flexible and chic thanks to wavy Excellence Titan lines. Vibrant and high-quality Japanese colouring gives these rimless, half-rim and acetate profiles fashionable flair.

September 2024

September 2024

Alluring and light – these gorgeous eyeglasses exude timeless, handcrafted elegance and regal charm. Intricate cloisonné detailing, featuring gem-like stones, adds vibrant colour and luxurious texture to the design. Elegant and wavy Excellence Titan lines enhance both beauty and flexible wearing comfort. This strikingly modern style is elevated by rich and high-quality Japanese colouring.

## Rich emotion

Feel fabulous, look fabulous in high-fashion glasses designed for ultimate style and comfort. Demi-patterned acetate, colourful stone settings and wavy Excellence Titan lines create an opulent textured impression. Made with Line Art finesse and innovation, these beauties epitomise sophisticated style and exceptional wearing comfort.