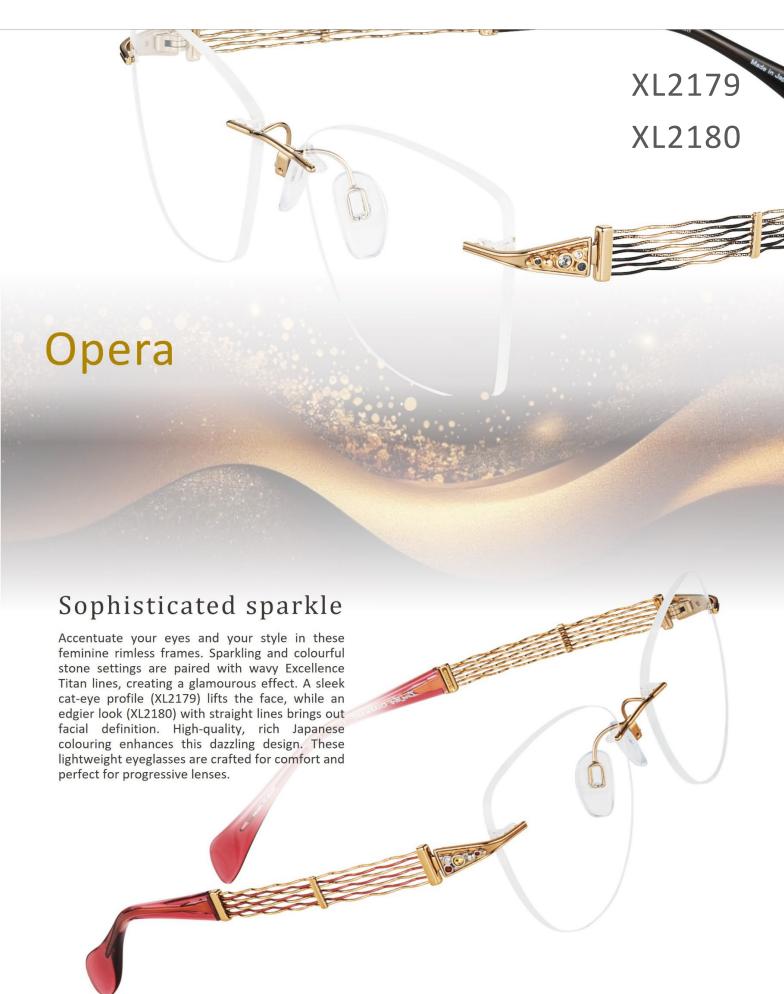

### Opera jewellery is back:

Luxurious and exclusive, four new Opera designs join the Line Art CHARMANT collection, adding upscale glamour to every face. Inspired by fine jewellery, colourful stone settings mark out these gorgeous looks. Temples are both flexible and chic thanks to wavy Excellence Titan lines. Vibrant and high-quality Japanese colouring gives these rimless, half-rim and acetate profiles fashionable flair.