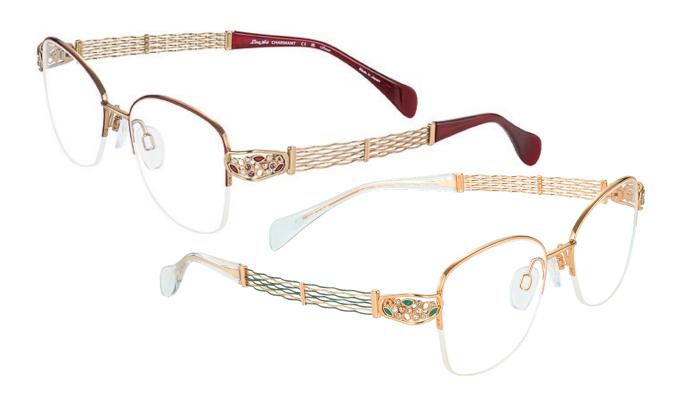

## Rich emotion

Feel fabulous, look fabulous in high-fashion glasses designed for ultimate style and comfort. Demi-patterned acetate, colourful stone settings and wavy Excellence Titan lines create an opulent textured impression. Made with Line Art finesse and innovation, these beauties epitomise sophisticated style and exceptional wearing comfort.