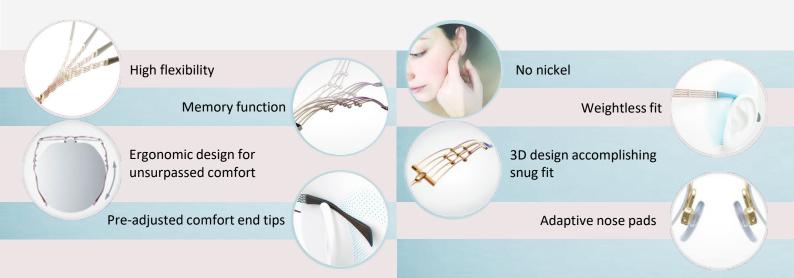

#### **WEARER BENEFITS**

Line Art CHARMANT are premium eyeglasses that were created to look beautiful and feel incomparably light. Alongside their exclusive and sophisticated design, Line Art frames have premier comfort benefits that wearers of high-quality eyeglasses expect and deserve.