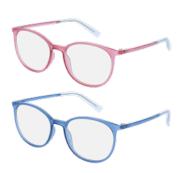

**ET33474:** Work for the planet in these feminine ecollection eyeglasses by Esprit. The plant-based eco-acetate frame looks stunning in transparent gradients of rose, blue or Havana. A shiny finishing adds a nuance of glamour to this everyday style.

Colors 515 Rose 543 Blue 545 Havana

For high resolution images please use this link:

Optical June 2022 PR Release Images

esprit.com