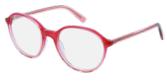

**ET33466:** For light definition on the face, these feminine, barely-there Esprit eyeglasses are the perfect choice. The modern half-rim style has a soft cats-eye shape while side pieces, thin temples and end-tips create a striking volume play. This laid-back look comes in silver, teal or rose metal with transparent tips, or gold with Havana tips.

Colors 508 Teal 515 Rose 524 Silver 584 Gold

**ET33465:** Looking for casual masculine eyewear? This squarish Esprit men's frame keeps it handsome but simple with a contemporary half-rim expression in striking navy blue, olive green or gold. Thin metal temples and colored or transparent tips present an elegant contrast to the spare front.