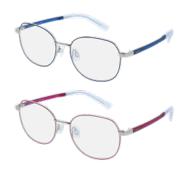

Colors 535 Brown 543 Blue 547 Green 577 Purple

**ET33468:** For a tailored, sophisticated impression, check out these modern men's eyeglasses by Esprit. The confident geometric frame boasts a material mix of matt silver metal rims and ultralight, flexible ultem temples. The rim color in black, blue or Havana models is complemented on temples by monotone black, patterned blue or brown Havana.

Colors 538 Black 543 Blue 545 Havana

**ET33471:** Esprit's fashion DNA and premium quality is reflected in these contemporary women's glasses. The rounded, statement-making look is made of ultralight material decked out in shiny, transparent tones of rose, gray, brown or blue. Transparent end tips present a unique contrast.