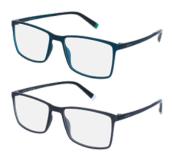

Colors 535 Brown 543 Blue 547 Green 577 Purple

**ET33468:** For a tailored, sophisticated impression, check out these modern men's eyeglasses by Esprit. The confident geometric frame boasts a material mix of matt silver metal rims and ultralight, flexible ultem temples. The rim color in black, blue or Havana models is complemented on temples by monotone black, patterned blue or brown Havana.