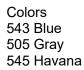

Colors 535 Brown 543 Blue 547 Green 577 Purple

**ET33468:** For a tailored, sophisticated impression, check out these modern men's eyeglasses by Esprit. The confident geometric frame boasts a material mix of matt silver metal rims and ultralight, flexible ultem temples. The rim color in black, blue or Havana models is complemented on temples by monotone black, patterned blue or brown Havana.

Colors 538 Black 543 Blue 545 Havana

**ET33471:** Esprit's fashion DNA and premium quality is reflected in these contemporary women's glasses. The rounded, statement-making look is made of ultralight material decked out in shiny, transparent tones of rose, gray, brown or blue. Transparent end tips present a unique contrast.