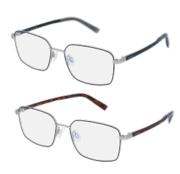

Colors 508 Teal 515 Rose 524 Silver 584 Gold

**ET33465:** Looking for casual masculine eyewear? This squarish Esprit men's frame keeps it handsome but simple with a contemporary half-rim expression in striking navy blue, olive green or gold. Thin metal temples and colored or transparent tips present an elegant contrast to the spare front.