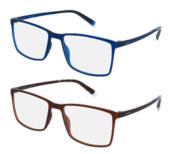

Colors 507 Navy blue 527 Olive green 584 Gold

**ET33469:** These modern Esprit glasses are a smooth fusion of elegance with comfort for work or downtime. Featuring a material mix, the full-rim metal front is offset by soft temples made of ultralight, flexible ultem. The rims are color accented in new tones of purple, brown, blue or green that are carried into the temples. Transparent end tips stand out in this high-comfort style.