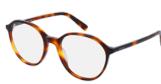

Colors 535 Brown 543 Blue 547 Green 577 Purple

**ET33468:** For a tailored, sophisticated impression, check out these modern men's eyeglasses by Esprit. The confident geometric frame boasts a material mix of matt silver metal rims and ultralight, flexible ultem temples. The rim color in black, blue or Havana models is complemented on temples by monotone black, patterned blue or brown Havana.

Colors 538 Black 543 Blue 545 Havana

**ET33471:** Esprit's fashion DNA and premium quality is reflected in these contemporary women's glasses. The rounded, statement-making look is made of ultralight material decked out in shiny, transparent tones of rose, gray, brown or blue. Transparent end tips present a unique contrast.