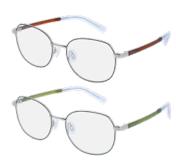

Colors 535 Brown 543 Blue 547 Green 577 Purple

**ET33468:** For a tailored, sophisticated impression, check out these modern men's eyeglasses by Esprit. The confident geometric frame boasts a material mix of matt silver metal rims and ultralight, flexible ultem temples. The rim color in black, blue or Havana models is complemented on temples by monotone black, patterned blue or brown Havana.

Colors 538 Black 543 Blue 545 Havana

**ET33471:** Esprit's fashion DNA and premium quality is reflected in these contemporary women's glasses. The rounded, statement-making look is made of ultralight material decked out in shiny, transparent tones of rose, gray, brown or blue. Transparent end tips present a unique contrast.