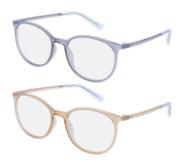

**ET33473:** Be stunning and sustainable in this unisex ecollection frame by Esprit. Square and angular with slender temples, these statement eyeglasses are made of patterned eco-acetate in fresh blue, gray or Havana. A shiny finish gives these eyeglasses a subtle glow.