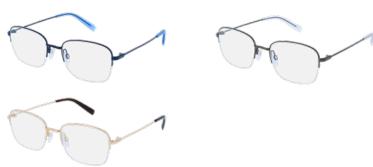

Colors 508 Teal 515 Rose 524 Silver 584 Gold

**ET33465:** Looking for casual masculine eyewear? This squarish Esprit men's frame keeps it handsome but simple with a contemporary half-rim expression in striking navy blue, olive green or gold. Thin metal temples and colored or transparent tips present an elegant contrast to the spare front.

Colors 507 Navy blue 527 Olive green 584 Gold

**ET33469:** These modern Esprit glasses are a smooth fusion of elegance with comfort for work or downtime. Featuring a material mix, the full-rim metal front is offset by soft temples made of ultralight, flexible ultem. The rims are color accented in new tones of purple, brown, blue or green that are carried into the temples. Transparent end tips stand out in this high-comfort style.