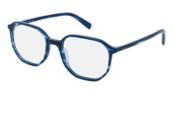

Colors 508 Teal 515 Rose 524 Silver 584 Gold

**ET33465:** Looking for casual masculine eyewear? This squarish Esprit men's frame keeps it handsome but simple with a contemporary half-rim expression in striking navy blue, olive green or gold. Thin metal temples and colored or transparent tips present an elegant contrast to the spare front.

Colors 507 Navy blue 527 Olive green 584 Gold

**ET33469:** These modern Esprit glasses are a smooth fusion of elegance with comfort for work or downtime. Featuring a material mix, the full-rim metal front is offset by soft temples made of ultralight, flexible ultem. The rims are color accented in new tones of purple, brown, blue or green that are carried into the temples. Transparent end tips stand out in this high-comfort style.