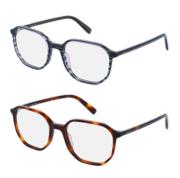

**ET33473:** Be stunning and sustainable in this unisex ecollection frame by Esprit. Square and angular with slender temples, these statement eyeglasses are made of patterned eco-acetate in fresh blue, gray or Havana. A shiny finish gives these eyeglasses a subtle glow.