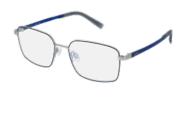

Colors 507 Navy blue 527 Olive green 584 Gold

**ET33469:** These modern Esprit glasses are a smooth fusion of elegance with comfort for work or downtime. Featuring a material mix, the full-rim metal front is offset by soft temples made of ultralight, flexible ultem. The rims are color accented in new tones of purple, brown, blue or green that are carried into the temples. Transparent end tips stand out in this high-comfort style.