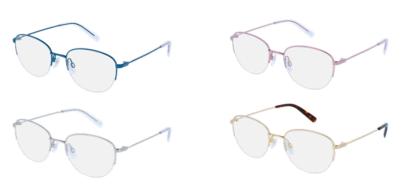

**ET33466:** For light definition on the face, these feminine, barely-there Esprit eyeglasses are the perfect choice. The modern half-rim style has a soft cats-eye shape while side pieces, thin temples and end-tips create a striking volume play. This laid-back look comes in silver, teal or rose metal with transparent tips, or gold with Havana tips.

Colors 508 Teal 515 Rose 524 Silver 584 Gold

**ET33465:** Looking for casual masculine eyewear? This squarish Esprit men's frame keeps it handsome but simple with a contemporary half-rim expression in striking navy blue, olive green or gold. Thin metal temples and colored or transparent tips present an elegant contrast to the spare front.