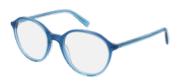

Colors 538 Black 543 Blue 545 Havana

**ET33471:** Esprit's fashion DNA and premium quality is reflected in these contemporary women's glasses. The rounded, statement-making look is made of ultralight material decked out in shiny, transparent tones of rose, gray, brown or blue. Transparent end tips present a unique contrast.

Colors 505 Gray 515 Rose 535 Brown 543 Blue

**ET33472:** Iconic and fashionable, these bold, men's full-rim eyeglasses by Esprit are also ultralight and very comfortable. The contemporary rectangular shape is picked out in transparent matt tones of blue, teal, brown and dark gray. Clear and transparent end tips provide a sophisticated accent.