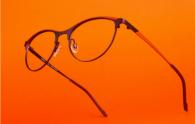

#### BUTTERFLY + HEXAGONAL SHAPES

Get up and go with these lively Ad Lib women's frames. Colour contrasts on temple insides and outsides express the "never stops" vibe of the eyewear.

These dynamic effects are striking on this soft butterfly (AB3282) and unique hexagonal (AB3283) profiles.