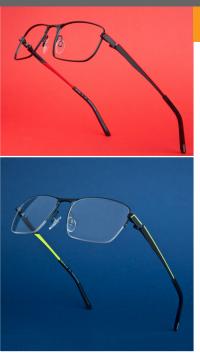

**PRESS RELEASE** 

JUNE 2021

Men's new Ad Lib styles are all about the speed and power of the city with streamlined titanium profiles and dynamic colour accents. Muted profiles unleash colourful stripes (AB3321) and futuristic lines (AB3322) on temples or take it up a level with sharp inside/outside contrasts and colour accented end-pieces on athletic looks (AB3324, AB3325).

#### SPORTY + RECTANGULAR SHAPES

Aeronautics drives Ad Lib design inspiration in these men's frames.

These light, rectangular glasses feature intense colour contrasts on 3-D end pieces and in accents on temple tops and insides (AB3324, AB3325).

#### UPDATED ROUND + SOFT SQUARE SHAPES

This updated rounded frame for men (AB3321) with slightly flattened lower rims and its dynamic temple stripes is a perfect balance of controlled comfort and city passion.