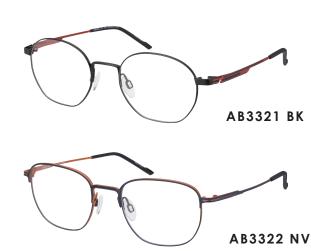

**PRESS RELEASE** 

JUNE 2021

Men's new Ad Lib styles are all about the speed and power of the city with streamlined titanium profiles and dynamic colour accents. Muted profiles unleash colourful stripes (AB3321) and futuristic lines (AB3322) on temples or take it up a level with sharp inside/outside contrasts and colour accented end-pieces on athletic looks (AB3324, AB3325).

#### UPDATED ROUND + SOFT SQUARE SHAPES

This updated rounded frame for men (AB3321) with slightly flattened lower rims and its dynamic temple stripes is a perfect balance of controlled comfort and city passion.

Colour accents appear on fronts and thin temples on this neo retro, soft-square look (AB3322).