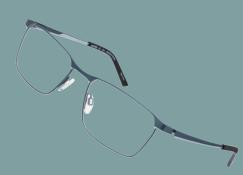

**PRESS RELEASE** 

JUNE 2021

Men's new Ad Lib styles are all about the speed and power of the city with streamlined titanium profiles and dynamic colour accents. Muted profiles unleash colourful stripes (AB3321) and futuristic lines (AB3322) on temples or take it up a level with sharp inside/outside contrasts and colour accented end-pieces on athletic looks (AB3324, AB3325).

Colour accents appear on fronts and thin temples on this neo retro, soft-square look (AB3322).