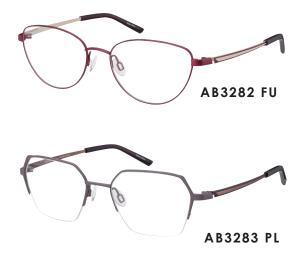

Beta-titanium hinges on selected models (AB3282, AB3283) offer additional flexibility and ease.

#### BUTTERFLY + HEXAGONAL SHAPES

Get up and go with these lively Ad Lib women's frames. Colour contrasts on temple insides and outsides express the "never stops" vibe of the eyewear.

These dynamic effects are striking on this soft butterfly (AB3282) and unique hexagonal (AB3283) profiles.