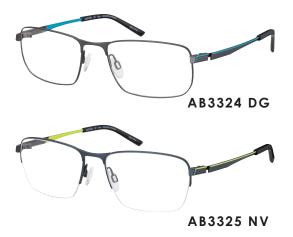

**PRESS RELEASE** 

JUNE 2021

Men's new Ad Lib styles are all about the speed and power of the city with streamlined titanium profiles and dynamic colour accents. Muted profiles unleash colourful stripes (AB3321) and futuristic lines (AB3322) on temples or take it up a level with sharp inside/outside contrasts and colour accented end-pieces on athletic looks (AB3324, AB3325).

#### SPORTY + RECTANGULAR SHAPES

Aeronautics drives Ad Lib design inspiration in these men's frames.

These light, rectangular glasses feature intense colour contrasts on 3-D end pieces and in accents on temple tops and insides (AB3324, AB3325).