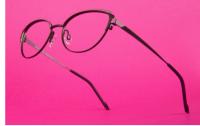

**PRESS RELEASE** 

JUNE 2021

Embrace freedom in an array of Ad Lib women's frames. Rounded (AB3280), catty (AB3281), butterfly (AB3282) and hexagonal (AB3283) profiles in modern colours feature thin betatitanium temples that enhance wearer comfort and feel smooth and light.