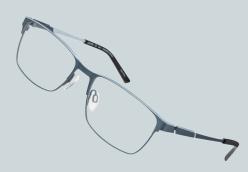

# SPECIAL RE-COLOURED BESTSELLERS EDITION

PETROL BLUE **LIGHT GREY** 

been re-coloured for re-release. petrol blue and pale grey brings new life to these svelte men's looks.

3170U-BL

designs were part of the inspirations for this fashionable men's model.

contour lines on the upper rims of this titanium frame front and finely structured temples add a touch of vibrancy. Even the temple insides reveal the light grey colour accents which emphasize the notion of a fresh, urban appearance.