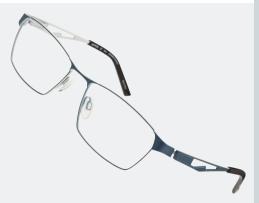

**PRESS RELEASE** 

JUNE 2021

Men's new Ad Lib styles are all about the speed and power of the city with streamlined titanium profiles and dynamic colour accents. Muted profiles unleash colourful stripes (AB3321) and futuristic lines (AB3322) on temples or take it up a level with sharp inside/outside contrasts and colour accented end-pieces on athletic looks (AB3324, AB3325).

#### UPDATED ROUND + SOFT SQUARE SHAPES

This updated rounded frame for men (AB3321) with slightly flattened lower rims and its dynamic temple stripes is a perfect balance of controlled comfort and city passion.