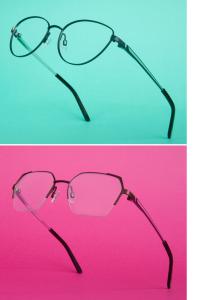

**PRESS RELEASE** 

JUNE 2021

Embrace freedom in an array of Ad Lib women's frames. Rounded (AB3280), catty (AB3281), butterfly (AB3282) and hexagonal (AB3283) profiles in modern colours feature thin betatitanium temples that enhance wearer comfort and feel smooth and light.

### FETCHING BROWLINES WITH STRIKING COLOUR CONTRASTS

AB3281 FU

ŧvŗťľ,

**DYNAMICALLY THIN TEMPLES** 

#### MODERN ROUNDISH + CATTY SHAPES

Ad Lib pulses with energy in this contemporary, roundish frame with its colour dashes on the brow and temple (AB3280).

End pieces and eyebrow are tone-in-tone on this femininely catty eyewear accessory(AB3281).