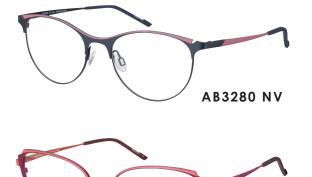

#### MODERN ROUNDISH + CATTY SHAPES

Ad Lib pulses with energy in this contemporary, roundish frame with its colour dashes on the brow and temple (AB3280).

End pieces and eyebrow are tone-in-tone on this femininely catty eyewear accessory(AB3281).