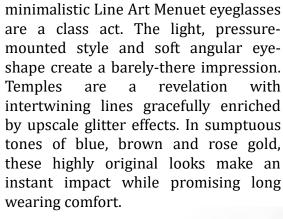

## **XL2166 - Menuet (pressure-mounted)**

business or pleasure,

these

Sparkle and shine in these exclusive Line Art Menuet eyeglasses. Designed for confident women with a passion for beauty and elegance, weightless comfort is complemented by a rimless, pressure mounted composition that inspires space and light. Eye-catching touches of glitter and high-quality gold-plated, pale violet and wine colouring deepen the exclusive, luxury appeal.