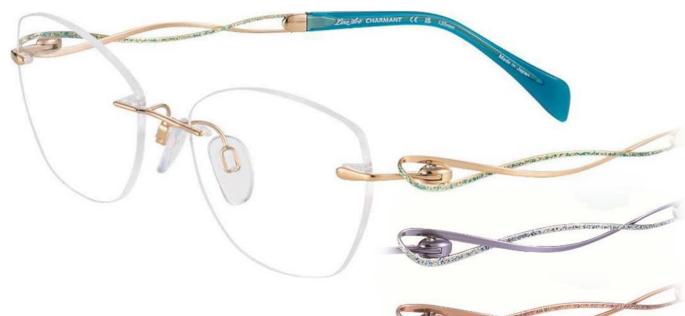

#### XL2164 - Menuet (nylor)

**XL2165 - Menuet (pressure-mounted)** 

Make this stunning Line Art Menuet frame your latest statement accessory. Striking a delicate balance between fashion and elegance, the modern nylor style comes in rose, light brown and white gold titanium. The soft crown panto shape is accentuated by a half rim and delightful temple lines that glitter richly and brighten the face.

## **XL2166 - Menuet (pressure-mounted)**

business or pleasure,

these

Sparkle and shine in these exclusive Line Art Menuet eyeglasses. Designed for confident women with a passion for beauty and elegance, weightless comfort is complemented by a rimless, pressure mounted composition that inspires space and light. Eye-catching touches of glitter and high-quality gold-plated, pale violet and wine colouring deepen the exclusive, luxury appeal.