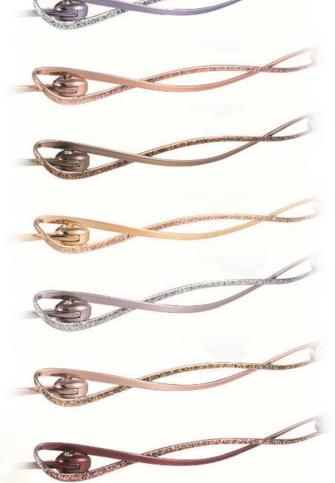

#### New Models:

Bring joy to your life and your style in delightful new Line Art Menuet models. Contemporary nylor and pressure-mounted frames, featuring interweaving temple strands, are given glamorous flair with colourful glitter nuances on temples and rims. Rich, high-quality Japanese colouring intensifies the Line Art sense of premium luxury. Beauty is complemented by functional excellence with adaptive nose pads and smooth end tips enhancing wearer comfort.

## **XL2166 - Menuet (pressure-mounted)**

business or pleasure,

these

Sparkle and shine in these exclusive Line Art Menuet eyeglasses. Designed for confident women with a passion for beauty and elegance, weightless comfort is complemented by a rimless, pressure mounted composition that inspires space and light. Eye-catching touches of glitter and high-quality gold-plated, pale violet and wine colouring deepen the exclusive, luxury appeal.