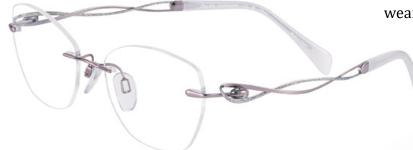

## **XL2166 - Menuet (pressure-mounted)**

business or pleasure,

these

Sparkle and shine in these exclusive Line Art Menuet eyeglasses. Designed for confident women with a passion for beauty and elegance, weightless comfort is complemented by a rimless, pressure mounted composition that inspires space and light. Eye-catching touches of glitter and high-quality gold-plated, pale violet and wine colouring deepen the exclusive, luxury appeal.