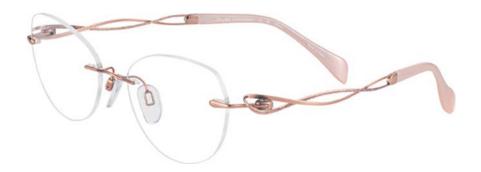

#### XL2164 - Menuet (nylor)

**XL2165 - Menuet (pressure-mounted)** 

Make this stunning Line Art Menuet frame your latest statement accessory. Striking a delicate balance between fashion and elegance, the modern nylor style comes in rose, light brown and white gold titanium. The soft crown panto shape is accentuated by a half rim and delightful temple lines that glitter richly and brighten the face.