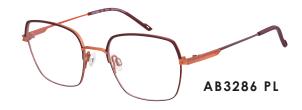

## SLEEK ART DECO STYLE INSPIRES DECORATIVE TEMPLES

Art Deco, popularised in architecture and furniture in the 1920s and 1930s, influences two new women's frames (AB3286 and AB3287). This classy style's streamlined sophistication is found in embellished temples with sandblasted parts as well as in geometric forms and matted fronts, which add volume to the pared back frame lines.