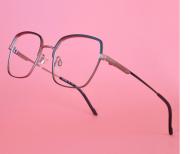

# SHINY MATT CONTRASTS TEAM UP WITH ICONIC 3D TEMPLES

Women's Ad Lib glasses delight with their contrasting finishes and iconic temples. Gorgeous new colours on simple frame fronts stand out in shiny metallic expressions. Matt or shiny surfaces with geometric 3D structures add volume and provide a counterbalance to the otherwise clean lines (AB3284 and AB3285). All women's models are made of pure titanium with beta titanium hinges or temples.