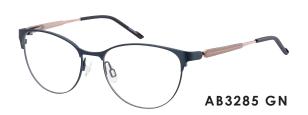

# SHINY MATT CONTRASTS TEAM UP WITH ICONIC 3D TEMPLES

Women's Ad Lib glasses delight with their contrasting finishes and iconic temples. Gorgeous new colours on simple frame fronts stand out in shiny metallic expressions. Matt or shiny surfaces with geometric 3D structures add volume and provide a counterbalance to the otherwise clean lines (AB3284 and AB3285). All women's models are made of pure titanium with beta titanium hinges or temples.