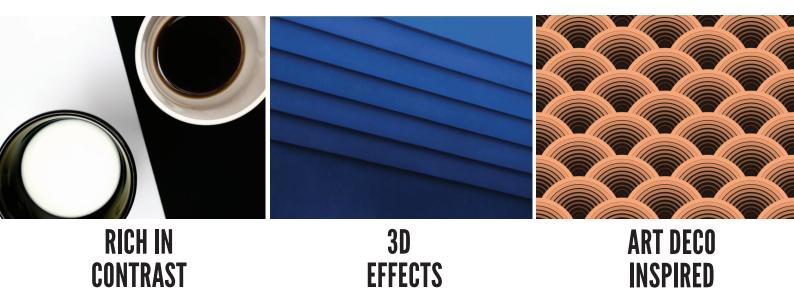

New Ad Lib glasses catch all eyes with their fashion-forward design aesthetic. Sporty men's frames feature simple fronts and distinctive, contrasting 3-D temples with athletic and geometric influences. Contrasts inspire feminine women's frames too, with shiny matt pairings or elegant fronts with bold geometric and Art Deco temples. The hip, all-titanium Ad Lib collection offers a variety of modern shapes to suit every face and style.

# SHINY MATT CONTRASTS TEAM UP WITH ICONIC 3D TEMPLES

Women's Ad Lib glasses delight with their contrasting finishes and iconic temples. Gorgeous new colours on simple frame fronts stand out in shiny metallic expressions. Matt or shiny surfaces with geometric 3D structures add volume and provide a counterbalance to the otherwise clean lines (AB3284 and AB3285). All women's models are made of pure titanium with beta titanium hinges or temples.

## SLEEK ART DECO STYLE INSPIRES DECORATIVE TEMPLES

Art Deco, popularised in architecture and furniture in the 1920s and 1930s, influences two new women's frames (AB3286 and AB3287). This classy style's streamlined sophistication is found in embellished temples with sandblasted parts as well as in geometric forms and matted fronts, which add volume to the pared back frame lines.