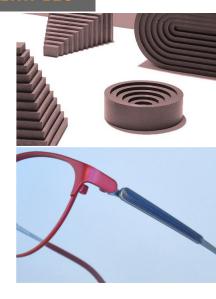

# LIVE IN COLOUR WITH AD LIB EYEWEAR

Ad Lib light titanium glasses, for the young and young at heart, deliver an outstanding level of style, quality and comfort. Japanese technology meets European design and the latest colour trends in understated, urban looks that men and women will love to be seen in.

New Ad Lib glasses catch all eyes with their fashion-forward design aesthetic. Sporty men's frames feature simple fronts and distinctive, contrasting 3-D temples with athletic and geometric influences. Contrasts inspire feminine women's frames too, with shiny matt pairings or elegant fronts with bold geometric and Art Deco temples. The hip, all-titanium Ad Lib collection offers a variety of modern shapes to suit every face and style.