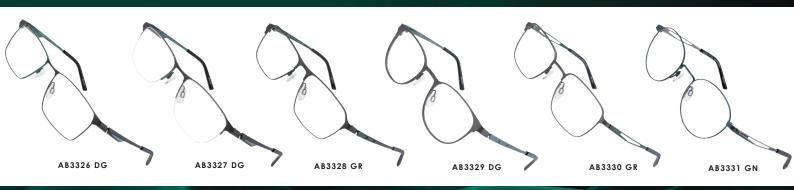

### **SPORTY GLASSES FRAMES DISPLAY VIVID CONTRASTS**

Men's Ad Lib frames are all about energy. Firstly, square, rectangular, aviator and pantos shapes are made of high-quality titanium, ensuring more vitality through light weight and flexible wearing comfort. Then, athletic design influences are found in dynamic 3D frame forms and vivid colour accents and contrasts. All men's models are made of pure titanium with beta titanium hinges or temples.

# FOREST GREEN RESTORES VITALITY & STYLE

Growth, freshness, harmony: that's the spirit of forest green, the celebrated colour trend of the new season. Each Ad Lib men's style features a model that picks up on this cool shade in handsome temple expressions.