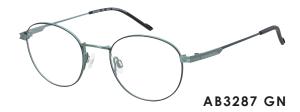

## SLEEK ART DECO STYLE INSPIRES DECORATIVE TEMPLES

Art Deco, popularised in architecture and furniture in the 1920s and 1930s, influences two new women's frames (AB3286 and AB3287). This classy style's streamlined sophistication is found in embellished temples with sandblasted parts as well as in geometric forms and matted fronts, which add volume to the pared back frame lines.