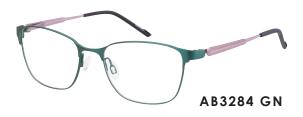

# SHINY MATT CONTRASTS TEAM UP WITH ICONIC 3D TEMPLES

Women's Ad Lib glasses delight with their contrasting finishes and iconic temples. Gorgeous new colours on simple frame fronts stand out in shiny metallic expressions. Matt or shiny surfaces with geometric 3D structures add volume and provide a counterbalance to the otherwise clean lines (AB3284 and AB3285). All women's models are made of pure titanium with beta titanium hinges or temples.