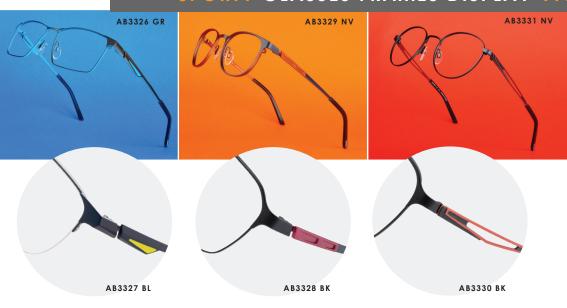

### **SPORTY GLASSES FRAMES DISPLAY VIVID CONTRASTS**

Men's Ad Lib frames are all about energy. Firstly, square, rectangular, aviator and pantos shapes are made of high-quality titanium, ensuring more vitality through light weight and flexible wearing comfort. Then, athletic design influences are found in dynamic 3D frame forms and vivid colour accents and contrasts. All men's models are made of pure titanium with beta titanium hinges or temples.

# FOREST GREEN RESTORES VITALITY & STYLE

Growth, freshness, harmony: that's the spirit of forest green, the celebrated colour trend of the new season. Each Ad Lib men's style features a model that picks up on this cool shade in handsome temple expressions.