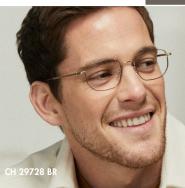

# CONTEMPORARY VINTAGE

Clean and minimalist, these four CHARMANT Titanium frames for men express new vintage elements in unique ways.

This blow style (CH29727) fuses heritage with fashion while these vintage inspired hexagonal rims (CH29728) are expressed in high-tech frame lines. Both glasses have cylindrical mono-block hinges that set them apart and push a 21st century industrial vibe. For a more extravagant vintage accent, this full-rimmed preppy shape (CH29729) and this rimless, rounded look (CH29730) with mono-block rim-locks and hinges evoke intelligence and luxury.