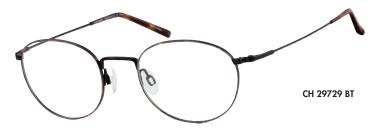

# CONTEMPORARY VINTAGE

Clean and minimalist, these four CHARMANT Titanium frames for men express new vintage elements in unique ways.

This blow style (CH29727) fuses heritage with fashion while these vintage inspired hexagonal rims (CH29728) are expressed in high-tech frame lines. Both glasses have cylindrical mono-block hinges that set them apart and push a 21st century industrial vibe. For a more extravagant vintage accent, this full-rimmed preppy shape (CH29729) and this rimless, rounded look (CH29730) with mono-block rim-locks and hinges evoke intelligence and luxury.

Precious silver metallics and navy blue conjure up the noblesse and finesse of these superb men's glasses. For a warmer statement, tortoise, amber and a black and red combination are passionate choices.