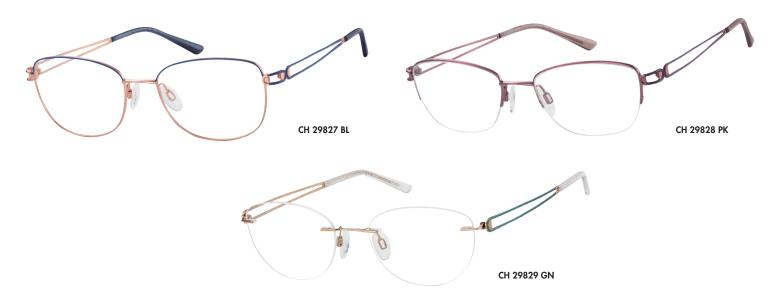

#### **WOMEN'S STYLES**

Timeless, exclusive, chic these CHARMANT Titanium Perfection glasses in classic and modern tones are very dressy for business meetings and elegant gatherings. This spare, rimless look (CH29829) beautifully reveals the face while coloured temples add enticing accents. A refined, full-rimmed frame (CH29827) and small-fitting, semi-rimmed nylor profile (CH29828) feature an intricate two-part temple that emphasises light.