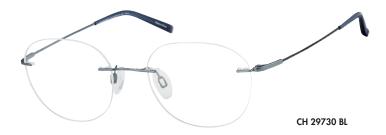

# CONTEMPORARY VINTAGE

Clean and minimalist, these four CHARMANT Titanium frames for men express new vintage elements in unique ways.

This blow style (CH29727) fuses heritage with fashion while these vintage inspired hexagonal rims (CH29728) are expressed in high-tech frame lines. Both glasses have cylindrical mono-block hinges that set them apart and push a 21st century industrial vibe. For a more extravagant vintage accent, this full-rimmed preppy shape (CH29729) and this rimless, rounded look (CH29730) with mono-block rim-locks and hinges evoke intelligence and luxury.

Precious silver metallics and navy blue conjure up the noblesse and finesse of these superb men's glasses. For a warmer statement, tortoise, amber and a black and red combination are passionate choices.