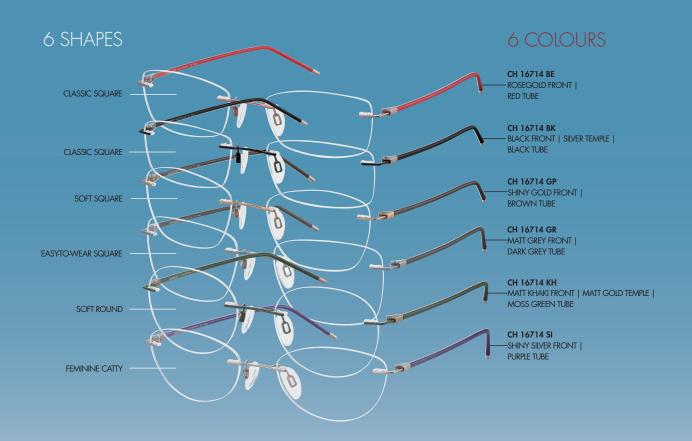

#### **UNISEX STYLES**

These spare, pressure-mounted glasses (CH16714) come in six different shapes and six different colours to mix and match. The frame is made of coloured Beta Titanium in beige, dark grey, gold, khaki, black silver and silver. The temples are covered in tubes made of a skin-friendly material called polyolefin, which is also used in the creation of tableware. These tubes are coloured in red, dark grey, brown, moss green, black and purple. Light and low-key, these glasses come in three different sizes.