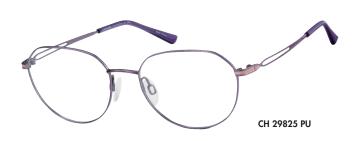

## ELEGANTLY MODERN

For a softly fashionable interpretation of the quintessential CHARMANT Titanium Perfection look, these slim glasses (CH29825 and CH29826) hit the right note. Feminine rims in panto and rounded shapes flatter eyes and face, while graceful, crossover temples with airy cut outs and fresh colour selections suggest a strong sense of modern style.