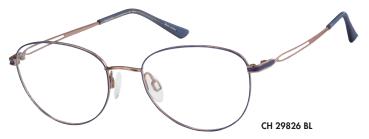

## ELEGANTLY MODERN

For a softly fashionable interpretation of the quintessential CHARMANT Titanium Perfection look, these slim glasses (CH29825 and CH29826) hit the right note. Feminine rims in panto and rounded shapes flatter eyes and face, while graceful, crossover temples with airy cut outs and fresh colour selections suggest a strong sense of modern style.