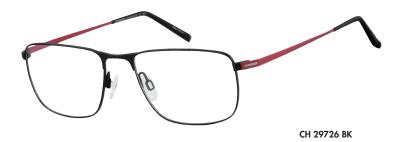

## GENUINELY TIMELESS

These men's glasses are (CH29726) are true classics. They merge an enduring masculine profile with a sophisticated elevated bridge and diagonal, monoblock temple ends, while channelling the prestige, light comfort and quality of the CHARMANT Titanium Perfection brand.