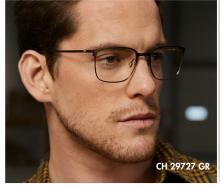

# CONTEMPORARY VINTAGE

Clean and minimalist, these four CHARMANT Titanium frames for men express new vintage elements in unique ways.

This blow style (CH29727) fuses heritage with fashion while these vintage inspired hexagonal rims (CH29728) are expressed in high-tech frame lines. Both glasses have cylindrical mono-block hinges that set them apart and push a 21st century industrial vibe. For a more extravagant vintage accent, this full-rimmed preppy shape (CH29729) and this rimless, rounded look (CH29730) with mono-block rim-locks and hinges evoke intelligence and luxury.