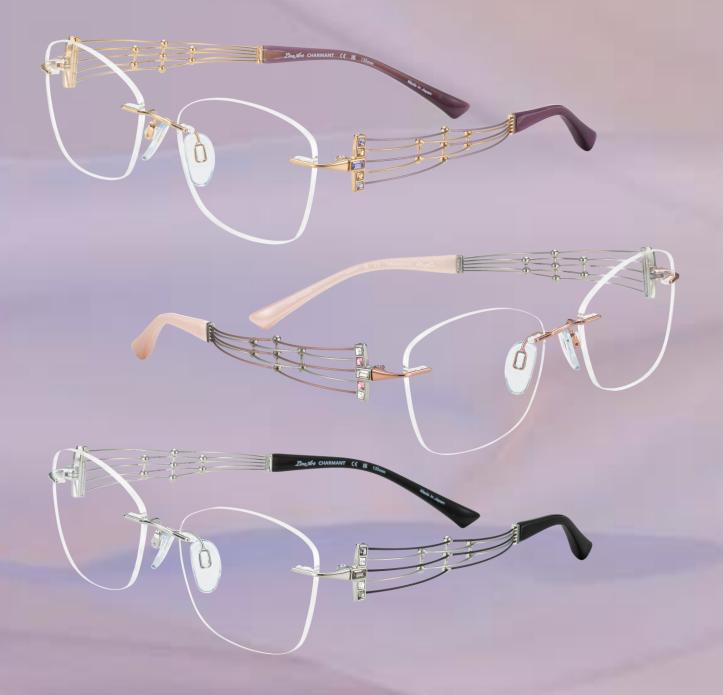

#### XL2171 (pressure-mount)

Indulge in the ultimate jewelry for your eyes. Five brilliant cut Swarovski stones are mounted on the temples of these luxurious Line Art eyeglasses. Intricate Quintet temple lines, rich Japanese colouring of rose gold, gold plated and silver, and vivid temple tips create a striking profile that captures the spotlight.

#### XL2172 (nylor) XL2173 & XL2174 (pressure-mount)

Temples, featuring four floating, coloured rhinestones, place these beautiful Vivace models in a league of their own.

Every woman is effortlessly glamorous in this nylor style (XL2172). A milled sheet combined with regular wire rim gives the frame a light, slender appearance. Base tones of navy, grey and brown are joined by a second colour on the brow line and temple tips. Dainty rhinestones glitter on the sides, completing this enchanting profile.

Prepare to be spellbound by these pressure-mounted eyeglasses. This soft square expression sits lightly but snugly on the face (XL2173). In rose, brown or blue, hand-dyed gradation on the temples heightens the sense of exclusivity. For a more edgy look, this gently geometric model (XL2174) is a premier choice. This light frame entices in rich Japanese black, rose gold or teal colouring. Twinkling rhinestones and shaded temple tips create colour pops that make this profile stand out.