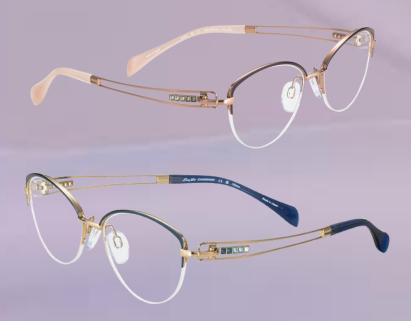

#### XL2171 (pressure-mount)

Indulge in the ultimate jewelry for your eyes. Five brilliant cut Swarovski stones are mounted on the temples of these luxurious Line Art eyeglasses. Intricate Quintet temple lines, rich Japanese colouring of rose gold, gold plated and silver, and vivid temple tips create a striking profile that captures the spotlight.

## Vivace

#### XL2172 (nylor) XL2173 & XL2174 (pressure-mount)

Temples, featuring four floating, coloured rhinestones, place these beautiful Vivace models in a league of their own.

Every woman is effortlessly glamorous in this nylor style (XL2172). A milled sheet combined with regular wire rim gives the frame a light, slender appearance. Base tones of navy, grey and brown are joined by a second colour on the brow line and temple tips. Dainty rhinestones glitter on the sides, completing this enchanting profile.

Prepare to be spellbound by these pressure-mounted eyeglasses. This soft square expression sits lightly but snugly on the face (XL2173). In rose, brown or blue, hand-dyed gradation on the temples heightens the sense of exclusivity. For a more edgy look, this gently geometric model (XL2174) is a premier choice. This light frame entices in rich Japanese black, rose gold or teal colouring. Twinkling rhinestones and shaded temple tips create colour pops that make this profile stand out.