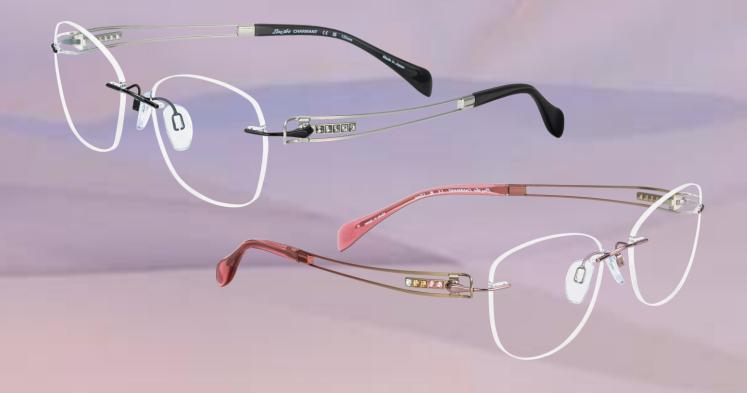

#### Alluring new models feature Swarovski crystals and colourful rhinestones

Evoking the glamour and sophistication of high-end jewelry, four stunning new models enhance the Line Art collection. Barely-there pressure-mounted and graceful nylor shapes appear elegantly simple. Tilted to the side, their artistry is unveiled. These feminine frames are embellished with Swarovski crystals or vibrantly colourful rhinestones, captivating all who lay eyes on them.

#### XL2172 (nylor) XL2173 & XL2174 (pressure-mount)

Temples, featuring four floating, coloured rhinestones, place these beautiful Vivace models in a league of their own.

Every woman is effortlessly glamorous in this nylor style (XL2172). A milled sheet combined with regular wire rim gives the frame a light, slender appearance. Base tones of navy, grey and brown are joined by a second colour on the brow line and temple tips. Dainty rhinestones glitter on the sides, completing this enchanting profile.

Prepare to be spellbound by these pressure-mounted eyeglasses. This soft square expression sits lightly but snugly on the face (XL2173). In rose, brown or blue, hand-dyed gradation on the temples heightens the sense of exclusivity. For a more edgy look, this gently geometric model (XL2174) is a premier choice. This light frame entices in rich Japanese black, rose gold or teal colouring. Twinkling rhinestones and shaded temple tips create colour pops that make this profile stand out.